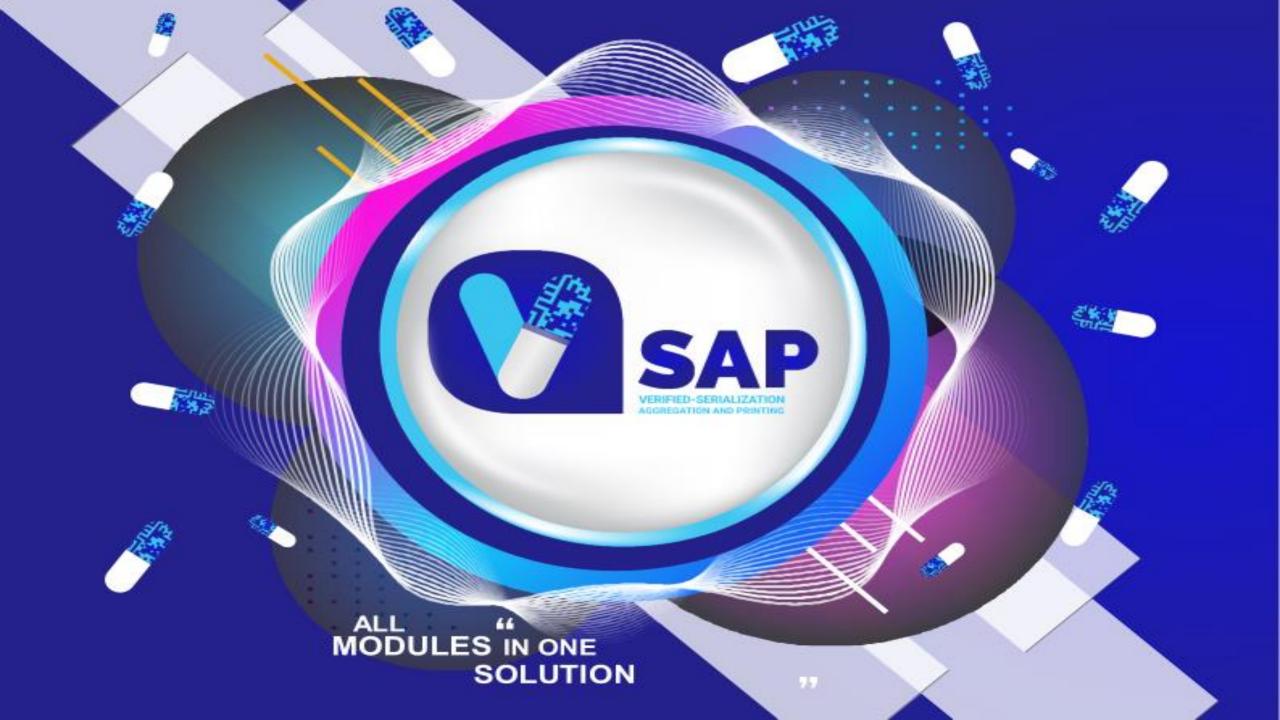

# V-SAP VERIFIED SERIALIZATION, AGGREGATION AND PRINTING

V-SAP System is the complete software solution set designed and built to ensure complete compliance with global pharmaceutical standards and to meet healthcare stakeholder's serialization and aggregation requirments on the basis of GS1 standards and SFDA tracking regulations to manage track and trace of drug packages. V-SAP, fulfilling all the SFDA regulations, developed based on GS1 Standards, and verified by GS1 Saudi Arabia.

- Creation of nomenclatures (Packaging levels, templates, lines, devices (scanners and printers).
- Configuration of all packaging lines and devices (Printers, scanners, ..etc) on your site.
- General configuration of your software solution by control all variables (Theme, colors, ..etc).
- Integrated with GS1 Saudi Arabia databases (Master data, GDSN, GLN, ..etc).
- User profiling and access management with different roles and permissions.
- Easy-to-use and with minimal operator involvement to avoid human error.
- Import and Export functionalities.
- Monitoring dashboard for all processes, operations, work orders, and workers.
- Continuous development and product innovation.
- Works with a wide range of barcode readers.
- Centralized management possibility for all serialization and aggregation modules.
- User-friendly interface: easy and intuitive.
- GS1 Standards compliance.
- GMP compliance.